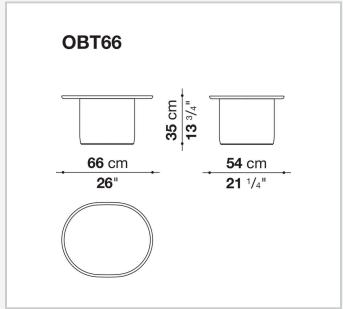

## **Button Tables Outdoor**

**SMALL TABLES** 

2024

**Edward Barber & Jay Osgerby** 



## Description

The playful collection of multipurpose coffee tables designed by Edward Barber and Jay Osgerby is offered in outdoor version. Available in different sizes, the small tables feature tops in white Carrara marble and cylindrical bases in rigid polyurethane painted in five painted colours.

## Technical information

Top

marble (natural finish)

**Base-frame** 

hard polyurethane with metal sections

**Bottom base** 

**HPL** laminate

Waterproof cover cloth

PES fabric coated on one side in PU

## Technical drawings







2